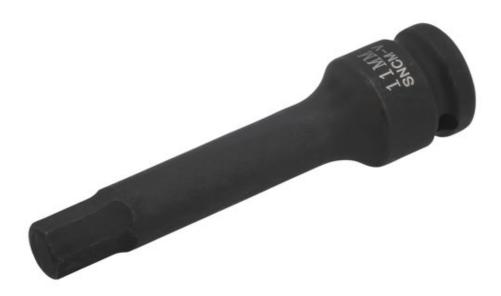

## Impact Socket Bit 1/2"D 11mm

100mm long impact quality 11mm hex socket bit, suitable for use on brake calipers when a standard length hex bit will not fit due to limited access.

## **Additional Information**

- Brake caliper service tool, applications include: Ford Focus, Edge brake caliper sliding pins; Mercedes-Benz ML and Mercedes-Benz diesel injector clamp bolts.
- Size: 1/2"D x 11mm x 100mm long.
- For use on vehicles where a standard length Hex bit will not fit.
- 7mm Hex sizes available, see Part Nos. 8232 (100mm long), 8233 (60mm long). Part of a larger set of brake caliper tools for German vehicles, see Laser Part No. 8237.
- Impact quality, manufactured from Ni-Cr-Mo alloy steel for strength, with black phosphate finish.