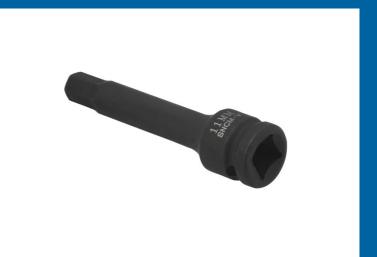

## Impact Socket Bit 1/2"D 11mm

100mm long impact quality 11mm hex socket bit, suitable for use on brake calipers when a standard length hex bit will not fit due to limited access.

## **Additional Information**

- Brake caliper service tool, applications include: Ford Focus, Edge brake caliper sliding pins; Mercedes-Benz ML and Mercedes-Benz diesel injector clamp bolts.
- Size: 1/2"D x 11mm x 100mm long.
- For use on vehicles where a standard length Hex bit will not fit.
- 7mm Hex sizes available, see Part Nos. 8232 (100mm long), 8233 (60mm long). Part of a larger set of brake caliper tools for German vehicles, see Laser Part No. 8237.
- Impact quality, manufactured from Ni-Cr-Mo alloy steel for strength, with black phosphate finish.